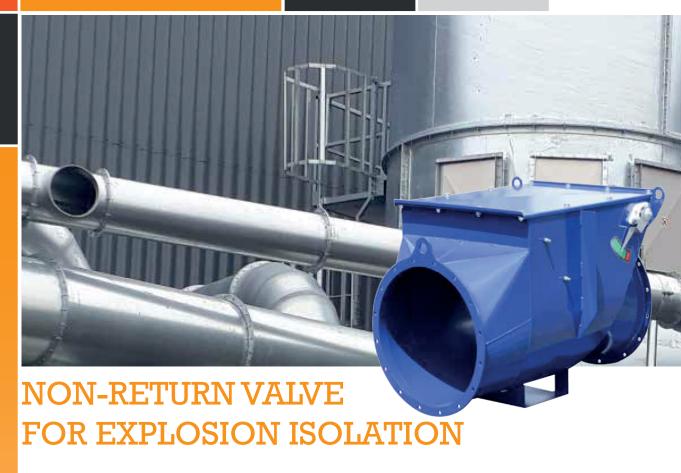

#### **APPLICATIONS**

VIGIFLAP is a non-return valve designed to prevent overpressure or flames caused by an explosion in dust filters or cyclones from propagating backwards in the piping system.

The flap is kept open by a locking lever. It can be used both at the inlet and outlet of the filter. In this way, the filter can be isolated in the event of an explosion or overpressure.

If an explosion occurs, the flap closes and will remain closed, preventing the passage of flames and subsequent damages. The flap must be released manually.