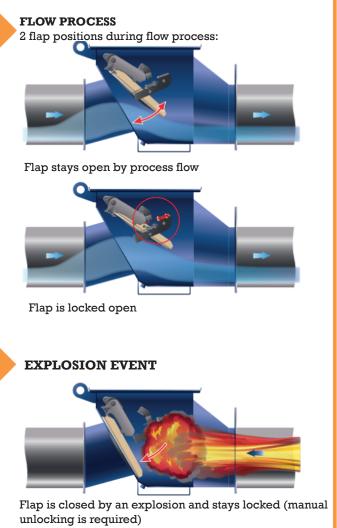

# FLAP POSITIONS

#### **APPLICATIONS**

VIGIFLAP is a non-return valve designed to prevent overpressure or flames caused by an explosion in dust filters or cyclones from propagating backwards in the piping system.

The flap is kept open by a locking lever. It can be used both at the inlet and outlet of the filter. In this way, the filter can be isolated in the event of an explosion or overpressure.

If an explosion occurs, the flap closes and will remain closed, preventing the passage of flames and subsequent damages. The flap must be released manually.